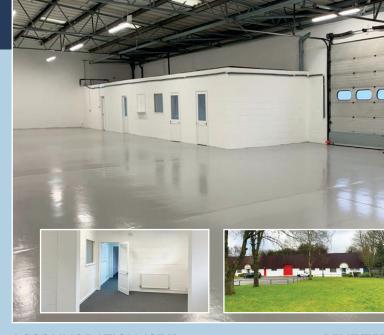

#### Warehouse

- · Fully refurbished
- · I roller shutter door
- 4.4m minimum working height rising to 6.2m eaves
- LED lighting
- · Gas fired blower heater

#### Offices

- Integral offices
- · LED lighting
- WC's
- Carpeted