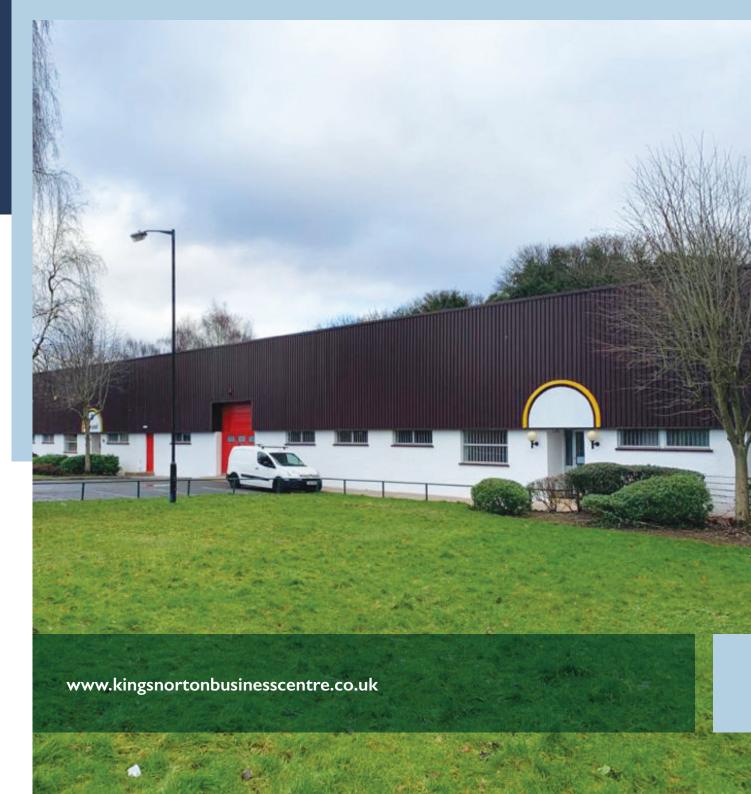

#### **DESCRIPTION**

Kings Norton Business Centre provides over 800,000 sq ft of industrial/warehouse, showroom and office accommodation playing a major role in the local community with well known occupiers such as Bristol Street Motors, Screwfix, Euro Car Parts, Birmingham University and the NHS.